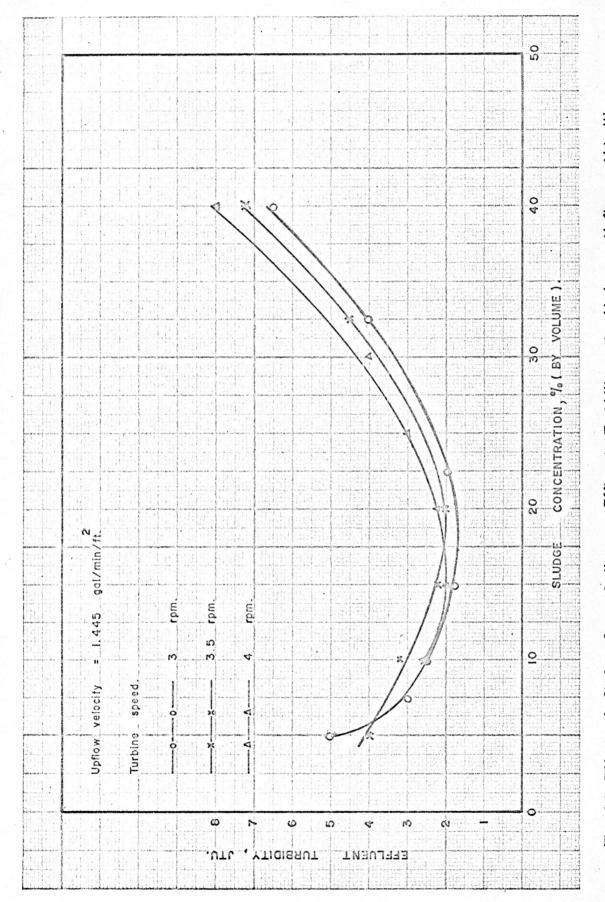

# 4.2 Effect of Sludge Concentration on Effluent Turbidity at Various Upflow Velocities

First, the upflow velocity and speed turbine were kept constant, the sludge concentration was varied between 2% and 50% by increasing or decreasing the time intervals between the extractions. The effluent turbidity of every run was measured by HACH turbidimeter model 2100.

Then changed the speed of turbine as the upflow velocity was kept constant. The sludge concentration was varied in the same manner as before, and the effluent turbidity was measured. Finally, the upflow velocity was varied from 1.125 to 1.730 gal/min/ft<sup>2</sup>. The results are shown in Fig. 4.1, 4.2 and 4.3.

Turbidity at Various Upflow Velocities Effluent Sludge Concentration on οŧ 4.1 Effect Fig

Velocifies Upflow Various ₽ Turbidity Effluent Concentration on Sludge of Effect Fig. 4.2

Velocities. Upflow Various ŧ Turbidity Effluent On Concentration Sludge ō Effect Fig. 4.3