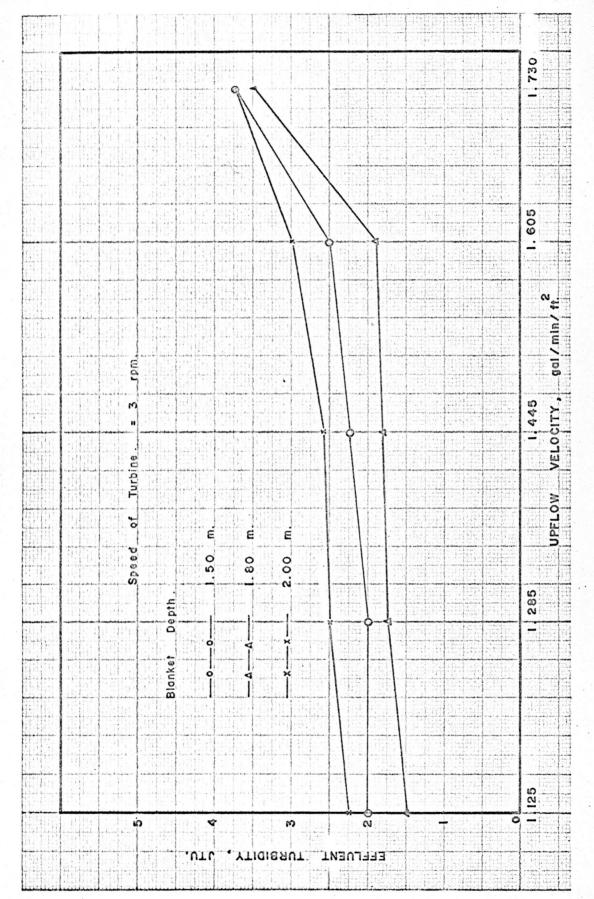

## 4.3 Effect of Sludge Blanket Depth on Effluent Turbidity

The experiments were carried out to determine the effect of sludge blanket depth on effluent turbidity in steps as follows:

a. Vary the depth of the sludge blanket and measure the changes in effluent turbidity while the upflow velocity and the speed of turbine were kept constant.

Sludge blanket depth in the experiment was varied between 1.00 meter to 2.25 meters below the surface water. The depths of sludge blanket were measured by a ballasted bottle of 1000 ml capacity which was immersed into the accelator until it disappeared then marked on the rope and measured the length. Sludge blanket depth can be controlled by varying the rate of sludge extraction. The results of effluent turbidity were measured.

- b. Repeated step a. with different turbine speeds. The speed was varied from 3 to 3.5 and 4 rpm. respectively.
- c. Repeated step a. and b. with different upflow velocity which started from 1.125 gal/min/ft $^2$  to 1.235, 1.445, 1.605 and 1.730 gal/min/ft $^2$  respectively.

The results are shown in Fig. 4.4, 4.5, 4.6 and 4.7.