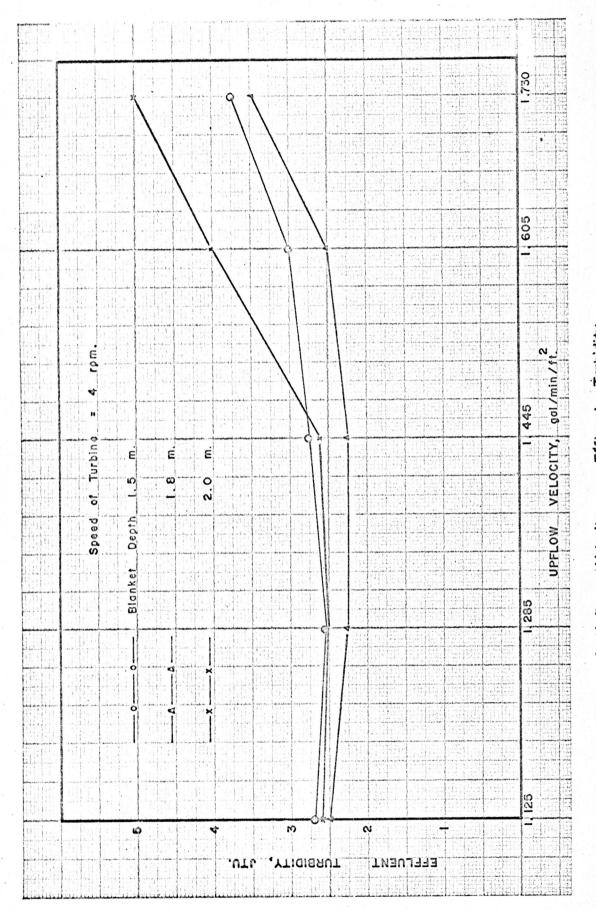

## 4.3 Effect of Sludge Blanket Depth on Effluent Turbidity

The experiments were carried out to determine the effect of sludge blanket depth on effluent turbidity in steps as follows:

a. Vary the depth of the sludge blanket and measure the changes in effluent turbidity while the upflow velocity and the speed of turbine were kept constant.

Sludge blanket depth in the experiment was varied between 1.00 meter to 2.25 meters below the surface water. The depths of sludge blanket were measured by a ballasted bottle of 1000 ml capacity which was immersed into the accelator until it disappeared then marked on the rope and measured the length. Sludge blanket depth can be controlled by varying the rate of sludge extraction. The results of effluent turbidity were measured.

- b. Repeated step a. with different turbine speeds. The speed was varied from 3 to 3.5 and 4 rpm. respectively.
- c. Repeated step a. and b. with different upflow velocity which started from 1.125 gal/min/ft $^2$  to 1.235, 1.445, 1.605 and 1.730 gal/min/ft $^2$  respectively.

The results are shown in Fig. 4.4, 4.5, 4.6 and 4.7.