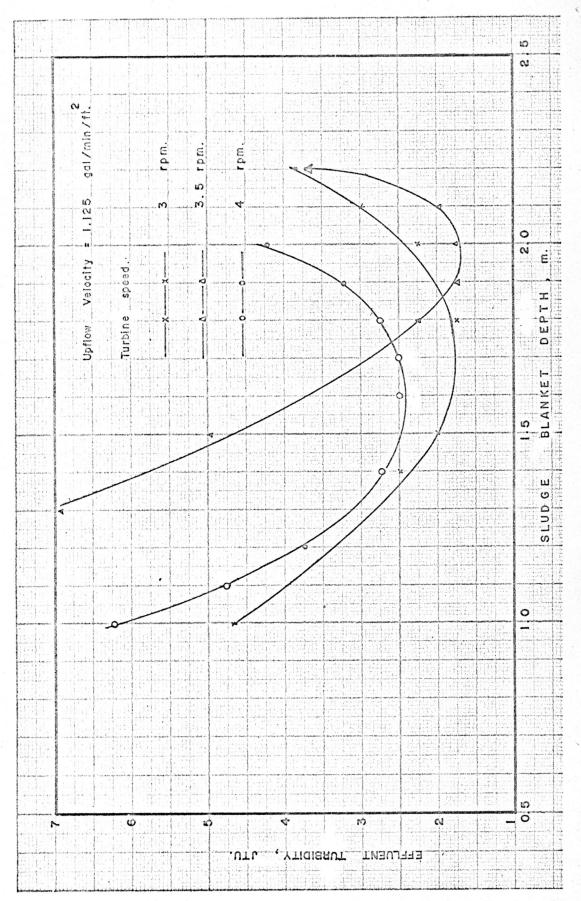

## 4.3 Effect of Sludge Blanket Depth on Effluent Turbidity

The experiments were carried out to determine the effect of sludge blanket depth on effluent turbidity in steps as follows:

a. Vary the depth of the sludge blanket and measure the changes in effluent turbidity while the upflow velocity and the speed of turbine were kept constant.

Sludge blanket depth in the experiment was varied between 1.00 meter to 2.25 meters below the surface water. The depths of sludge blanket were measured by a ballasted bottle of 1000 ml capacity which was immersed into the accelator until it disappeared then marked on the rope and measured the length. Sludge blanket depth can be controlled by varying the rate of sludge extraction. The results of effluent turbidity were measured.

- b. Repeated step a. with different turbine speeds. The speed was varied from 3 to 3.5 and 4 rpm. respectively.
- c. Repeated step a. and b. with different upflow velocity which started from 1.125 gal/min/ft $^2$  to 1.235, 1.445, 1.605 and 1.730 gal/min/ft $^2$  respectively.

The results are shown in Fig. 4.4, 4.5, 4.6 and 4.7.

Turbidity Effluent 6 Blanket Depth Sludge of Fig. 4.4 Effect

Effluent Turbidity 6 Depth Blanket Sludge of Effect Fig 4.5

Turbidity Effluent ou Depth Blanket Sludge ਨ Effect 4.6 Fig.

Turbidity Depth on Effluent Blanket Sludge of Effect Fig. 4.7