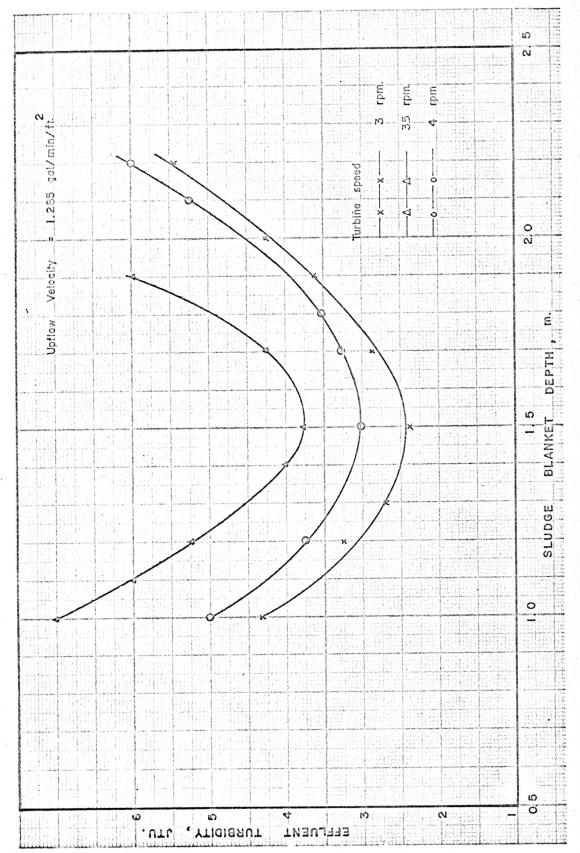

## 4.3 Effect of Sludge Blanket Depth on Effluent Turbidity

The experiments were carried out to determine the effect of sludge blanket depth on effluent turbidity in steps as follows:

a. Vary the depth of the sludge blanket and measure the changes in effluent turbidity while the upflow velocity and the speed of turbine were kept constant.

Sludge blanket depth in the experiment was varied between 1.00 meter to 2.25 meters below the surface water. The depths of sludge blanket were measured by a ballasted bottle of 1000 ml capacity which was immersed into the accelator until it disappeared then marked on the rope and measured the length. Sludge blanket depth can be controlled by varying the rate of sludge extraction. The results of effluent turbidity were measured.

- b. Repeated step a. with different turbine speeds. The speed was varied from 3 to 3.5 and 4 rpm. respectively.
- c. Repeated step a. and b. with different upflow velocity which started from 1.125 gal/min/ft $^2$  to 1.235, 1.445, 1.605 and 1.730 gal/min/ft $^2$  respectively.

The results are shown in Fig. 4.4, 4.5, 4.6 and 4.7.

Turbidity Effluent 6 Blanket Depth Sludge of Fig. 4.4 Effect

Effluent Turbidity 6 Depth Blanket Sludge of Effect Fig 4.5

Turbidity Effluent ou Depth Blanket Sludge ਨ Effect 4.6 Fig.

Turbidity Depth on Effluent Blanket Sludge of Effect Fig. 4.7