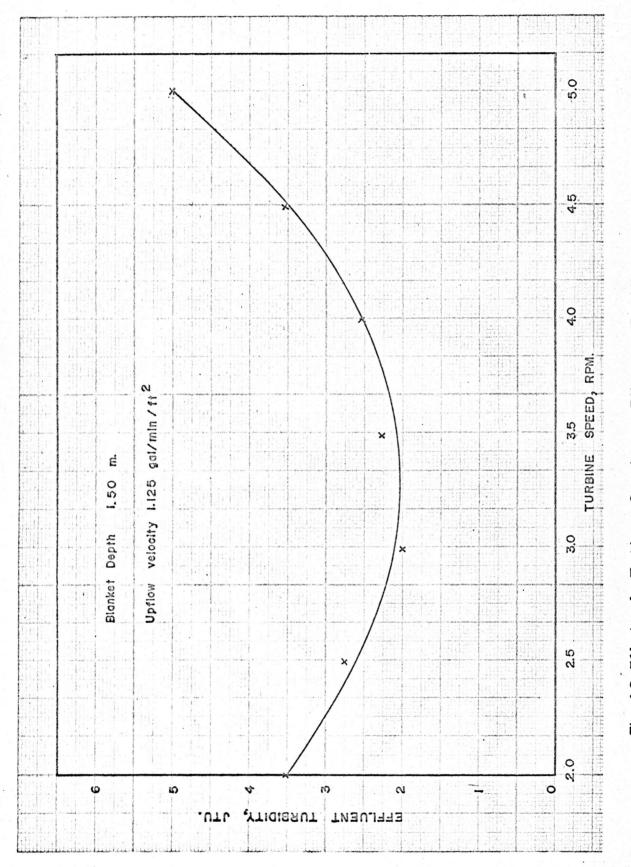

#### 4.4 Effect of Speed of Turbine on Effluent Turbidity

The graphs showing the effect of speed of turbine on effluent turbidity are shown in Fig. 4.8 and 4.9. The experiments were carried out in step as follows:

- a. By varying speed of turbine, sludge blanket depth and upflow velocity were kept constant. The speed of turbine was varied from 2 rpm to 3, 3.5, 4, 4.5 and 5 rpm respectively. The maximum speed of turbine is 6 rpm, but this speed was not used for fear of mechanical failure.
- b. After having changed the speed for 2 hours, the effluent turbidity was measured.

Throughout these experiments the sludge blanket depth was kept constant.

Fig. 4.8 Effect of Turbine Speed on Effluent Turbidity

Fig. 4.9 Effect of Turbine Speed on Effluent Turbidity

up to 1.125 gal/min/ft<sup>2</sup> for each accelator clarifier, the loading capacity could be increased from 1.125 to 1.750 gal/min/ft<sup>2</sup> by inserting weirs in other channel on the inlet tower and letting the raw water flow to the channel that led to the accelator clarifier number 2. The rate of flow was controlled by pitometer and recorded by simplex pitot recorder. The results are shown in Fig. 4.10 and 4.11.