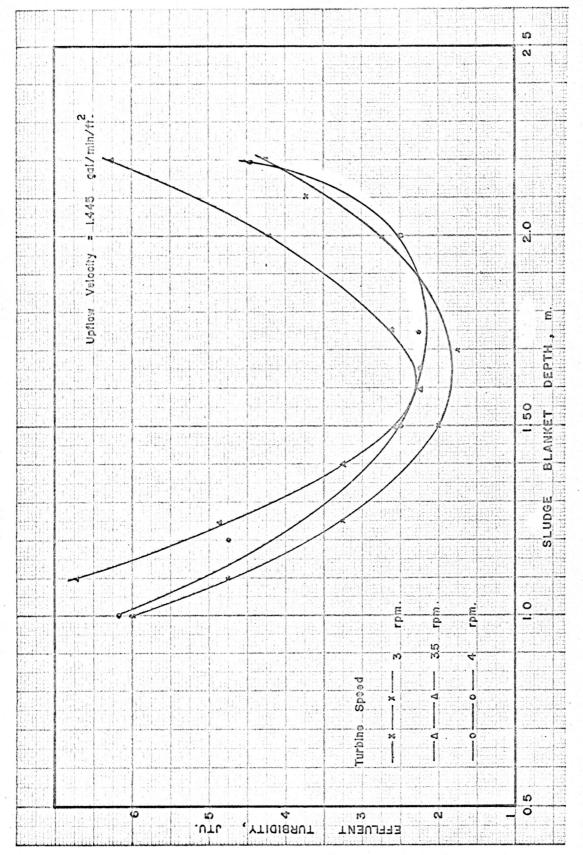

## 4.3 Effect of Sludge Blanket Depth on Effluent Turbidity

The experiments were carried out to determine the effect of sludge blanket depth on effluent turbidity in steps as follows:

a. Vary the depth of the sludge blanket and measure the changes in effluent turbidity while the upflow velocity and the speed of turbine were kept constant.

Sludge blanket depth in the experiment was varied between 1.00 meter to 2.25 meters below the surface water. The depths of sludge blanket were measured by a ballasted bottle of 1000 ml capacity which was immersed into the accelator until it disappeared then marked on the rope and measured the length. Sludge blanket depth can be controlled by varying the rate of sludge extraction. The results of effluent turbidity were measured.

- b. Repeated step a. with different turbine speeds. The speed was varied from 3 to 3.5 and 4 rpm. respectively.
- c. Repeated step a. and b. with different upflow velocity which started from 1.125 gal/min/ft $^2$  to 1.235, 1.445, 1.605 and 1.730 gal/min/ft $^2$  respectively.

The results are shown in Fig. 4.4, 4.5, 4.6 and 4.7.

Turbidity Effluent 6 Blanket Depth Sludge of Fig. 4.4 Effect

Effluent Turbidity 6 Depth Blanket Sludge of Effect Fig 4.5

Turbidity Effluent ou Depth Blanket Sludge ਨ Effect 4.6 Fig.

Turbidity Depth on Effluent Blanket Sludge of Effect Fig. 4.7