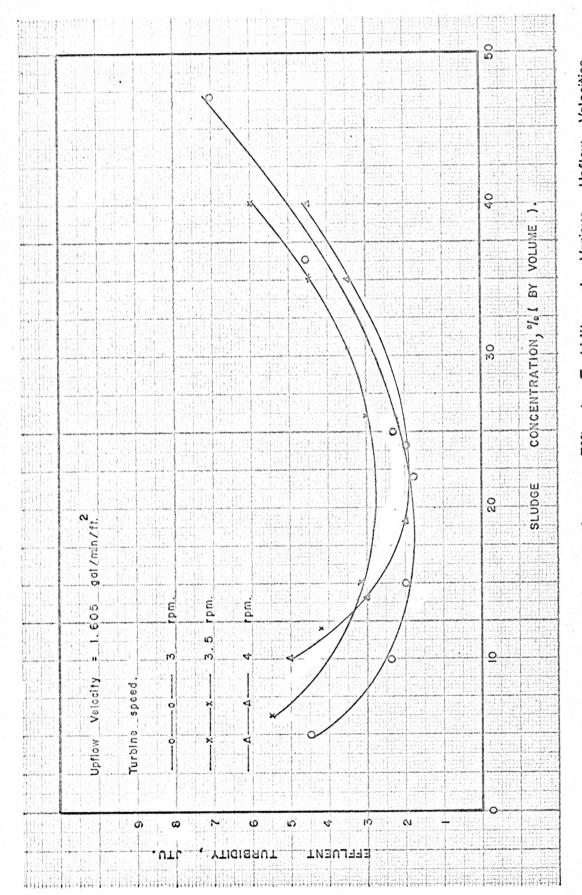

# 4.2 Effect of Sludge Concentration on Effluent Turbidity at Various Upflow Velocities

First, the upflow velocity and speed turbine were kept constant, the sludge concentration was varied between 2% and 50% by increasing or decreasing the time intervals between the extractions. The effluent turbidity of every run was measured by HACH turbidimeter model 2100.

Then changed the speed of turbine as the upflow velocity was kept constant. The sludge concentration was varied in the same manner as before, and the effluent turbidity was measured. Finally, the upflow velocity was varied from 1.125 to 1.730 gal/min/ft<sup>2</sup>. The results are shown in Fig. 4.1, 4.2 and 4.3.

Turbidity at Various Upflow Velocities Effluent Sludge Concentration on οŧ 4.1 Effect Fig

Velocifies Upflow Various ₽ Turbidity Effluent Concentration on Sludge of Effect Fig. 4.2

Velocities. Upflow Various ŧ Turbidity Effluent On Concentration Sludge ō Effect Fig. 4.3