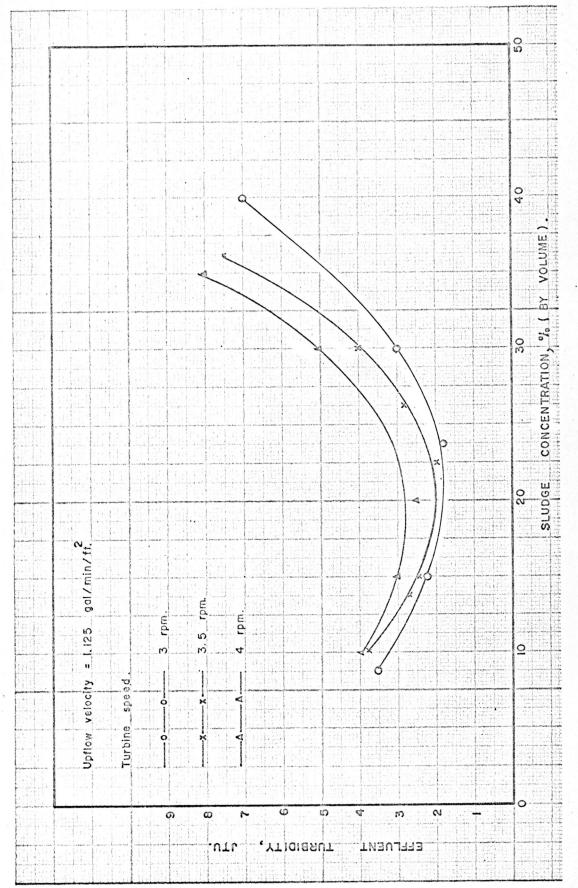

# 4.2 Effect of Sludge Concentration on Effluent Turbidity at Various Upflow Velocities

First, the upflow velocity and speed turbine were kept constant, the sludge concentration was varied between 2% and 50% by increasing or decreasing the time intervals between the extractions. The effluent turbidity of every run was measured by HACH turbidimeter model 2100.

Then changed the speed of turbine as the upflow velocity was kept constant. The sludge concentration was varied in the same manner as before, and the effluent turbidity was measured. Finally, the upflow velocity was varied from 1.125 to 1.730 gal/min/ft<sup>2</sup>. The results are shown in Fig. 4.1, 4.2 and 4.3.

Turbidity at Various Upflow Velocities Effluent Sludge Concentration on οŧ 4.1 Effect Fig

Velocifies Upflow Various ₽ Turbidity Effluent Concentration on Sludge of Effect Fig. 4.2

Velocities. Upflow Various ŧ Turbidity Effluent On Concentration Sludge ō Effect Fig. 4.3