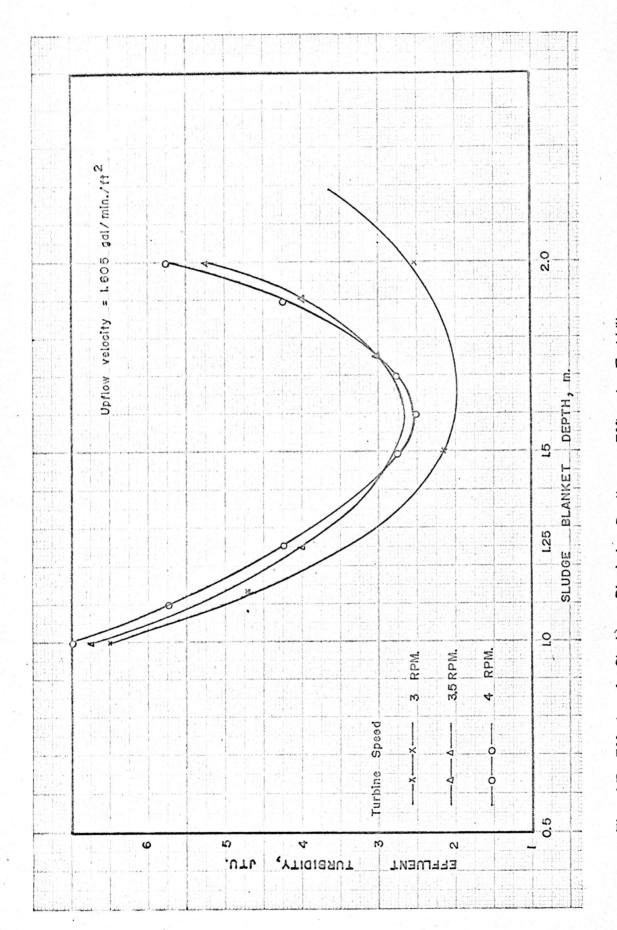

## 4.3 Effect of Sludge Blanket Depth on Effluent Turbidity

The experiments were carried out to determine the effect of sludge blanket depth on effluent turbidity in steps as follows:

a. Vary the depth of the sludge blanket and measure the changes in effluent turbidity while the upflow velocity and the speed of turbine were kept constant.

Sludge blanket depth in the experiment was varied between 1.00 meter to 2.25 meters below the surface water. The depths of sludge blanket were measured by a ballasted bottle of 1000 ml capacity which was immersed into the accelator until it disappeared then marked on the rope and measured the length. Sludge blanket depth can be controlled by varying the rate of sludge extraction. The results of effluent turbidity were measured.

- b. Repeated step a. with different turbine speeds. The speed was varied from 3 to 3.5 and 4 rpm. respectively.
- c. Repeated step a. and b. with different upflow velocity which started from 1.125 gal/min/ft $^2$  to 1.235, 1.445, 1.605 and 1.730 gal/min/ft $^2$  respectively.

The results are shown in Fig. 4.4, 4.5, 4.6 and 4.7.

Turbidity Effluent 6 Blanket Depth Sludge of Fig. 4.4 Effect

Effluent Turbidity 6 Depth Blanket Sludge of Effect Fig 4.5

Turbidity Effluent ou Depth Blanket Sludge ਨ Effect 4.6 Fig.

Turbidity Depth on Effluent Blanket Sludge of Effect Fig. 4.7