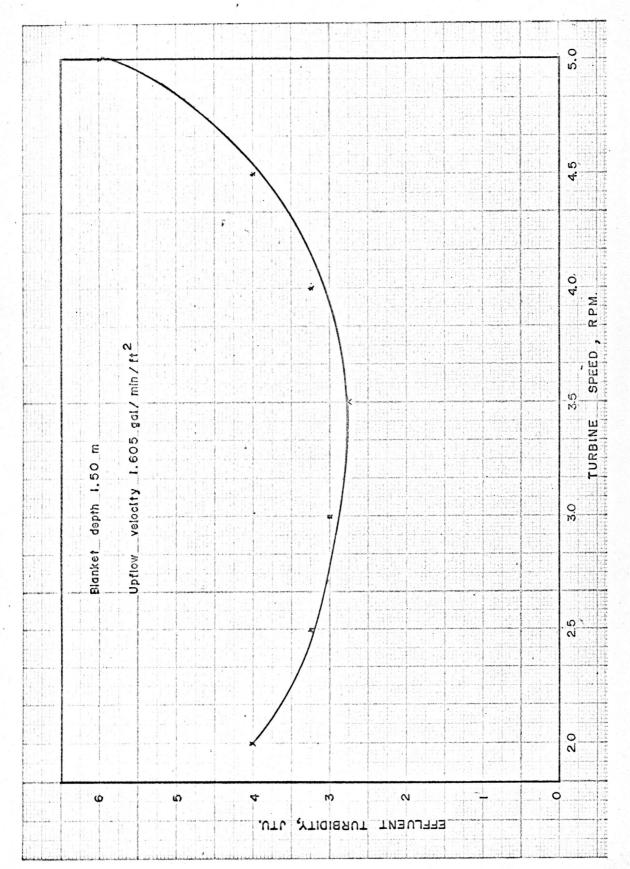

#### 4.4 Effect of Speed of Turbine on Effluent Turbidity

The graphs showing the effect of speed of turbine on effluent turbidity are shown in Fig. 4.8 and 4.9. The experiments were carried out in step as follows:

- a. By varying speed of turbine, sludge blanket depth and upflow velocity were kept constant. The speed of turbine was varied from 2 rpm to 3, 3.5, 4, 4.5 and 5 rpm respectively. The maximum speed of turbine is 6 rpm, but this speed was not used for fear of mechanical failure.
- b. After having changed the speed for 2 hours, the effluent turbidity was measured.

Throughout these experiments the sludge blanket depth was kept constant.

Fig. 4.8 Effect of Turbine Speed on Effluent Turbidity

Fig. 4.9 Effect of Turbine Speed on Effluent Turbidity

up to 1.125 gal/min/ft<sup>2</sup> for each accelator clarifier, the loading capacity could be increased from 1.125 to 1.750 gal/min/ft<sup>2</sup> by inserting weirs in other channel on the inlet tower and letting the raw water flow to the channel that led to the accelator clarifier number 2. The rate of flow was controlled by pitometer and recorded by simplex pitot recorder. The results are shown in Fig. 4.10 and 4.11.