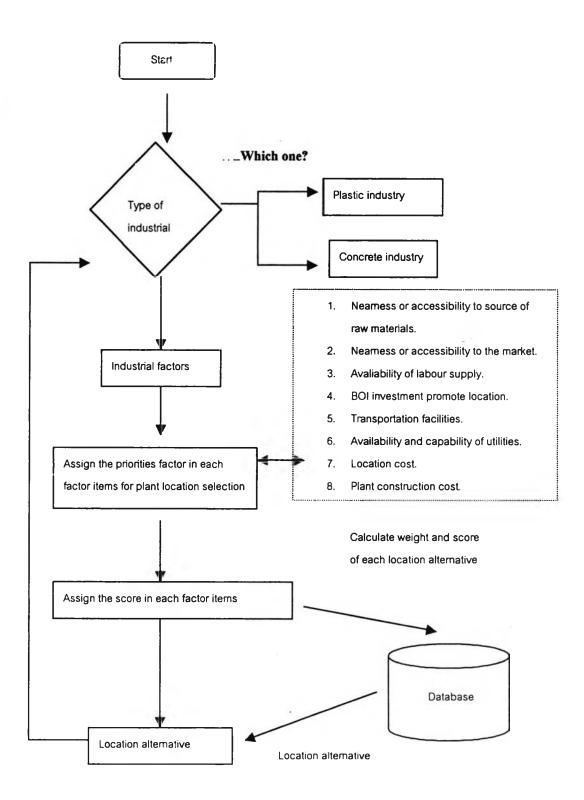

## 4.3.2. Program Flow Diagram

Figure 4.4: Flow chart of the decision support system for plant location selection