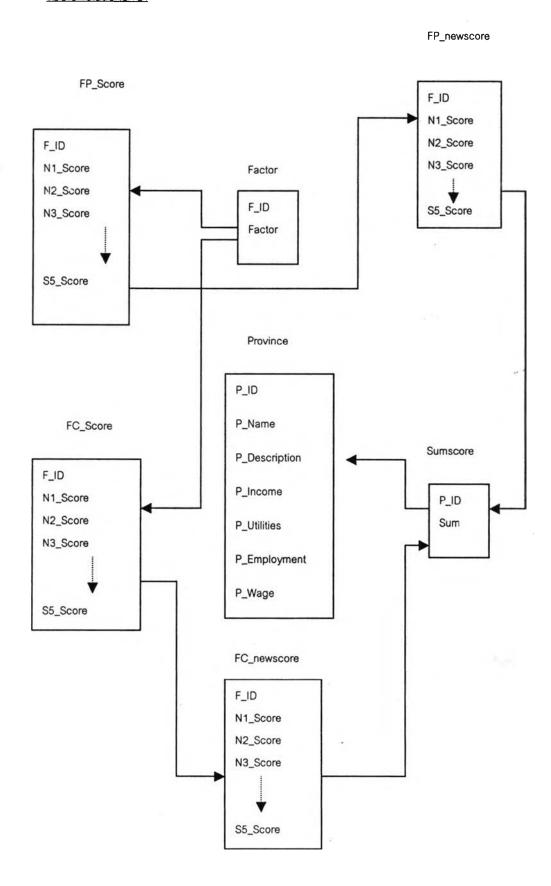

Table 4.3: Database system of plant location selection.

| Field       | Description                                                       |
|-------------|-------------------------------------------------------------------|
| Province    | Table of province detail                                          |
| Factor      | Table factor                                                      |
| FP_Score    | Table of score of plastic industry factors in each location       |
| FC_Score    | Table of score of concrete industry factors in each location      |
| FP_newscore | Table of new score of plastic industry factors                    |
| FC_newscore | Table of new score of concrete industry factors                   |
| SumScore    | Table of sums score of both plastic and concrete industry factors |
|             | table.                                                            |

# Table relationship:

Figure 4.1:Table relationship of decision support system for plant location selection.