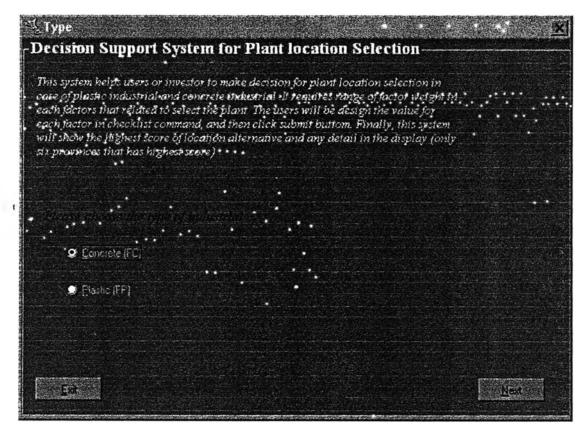

# 4.3.3 Decision support system for plant location selection display

Figure 4.5: First display of the decision support system for plant location selection

First display, it is first display of the system. First step, users have to select the type of industry and then select the next button to go to the system..

Step1: To select the type of industry

Figure 4.10: The picture after select the type of industrial

In step 1, users have to select the type of industry because of each type has different factors and weight score in making plant location selection decision. He selects the concrete industry (FC) show Figure 4.10.