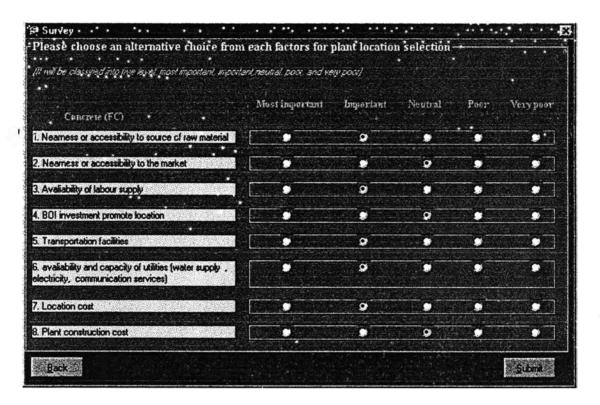

Figure 4.6: Second display of the decision support system for plant location selection

In second display, there are several factors of plant location selection checklists availability.

Users have to assign the value into each factor item depend on each factor that more attractive for users selection and requirement in making plant location selection decision.

The checklists is put a check mark at the right control box of each factor item in the list that it is major importance that need evaluate of decision support system for plant location selection both of plastic industry and concrete industry.