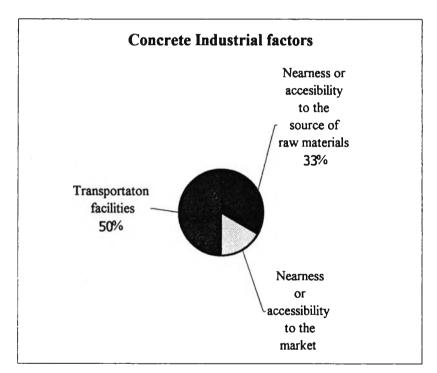

Figure 4.3: The result of questionnaire for concrete industry factor

From Figure 4.3, it is about 50% of transportation facilities, 33% of nearness or accessibility to the source of raw materials and 17% of nearness or accessibility to the market. It shows most of business owners and someone related in positions are more consider in transportation facilities at first because of this industry is heavy. Nearness or accessibility to the source of raw materials factor is second important factor for them in making plant location selection decision that helps to save cost and time in manufacturing operation. Nearness or accessibility to the market is third helps factory to

connect to customer quickly. Transportation is important for them to delivery goods to the customer and raw materials to factory. Most of transportation type in concrete industry is truck transportation.