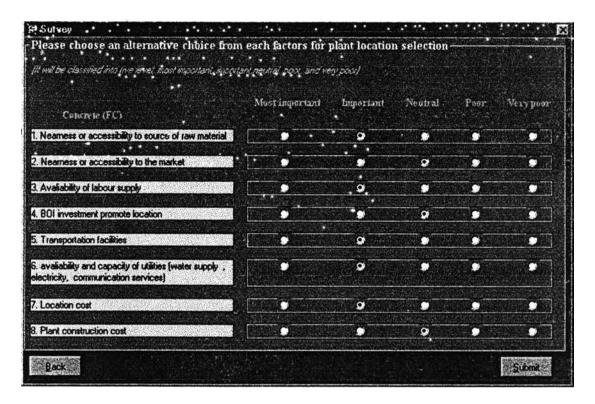

Step1: To select the type of industry

Figure 4.10: The picture after select the type of industrial

In step 1, users have to select the type of industry because of each type has different factors and weight score in making plant location selection decision. He selects the concrete industry (FC) show Figure 4.10.

Step 2: To assign the value into each factor item depend on each factor that more attractive for users requirement.

Figure 4.11: The picture after he assigned the value into each factor items.

There are several factors of plant location selection checklists available from various sources. The factors are more important for investors or users in making plant location selection decision.

He has to assign the value into each factor item and then select the submit button to see the province alternative result. He assigns in ordering as neamess or accessibility to the raw materials is important factor, neamess or accessibilities to the market is neutral, availability of labour supply is important, BOI investment promote location is neutral, transportation facilities is important, availability and capacity of utilities is important, location cost is important and plant construction cost is neutral show in Figure 4.11.