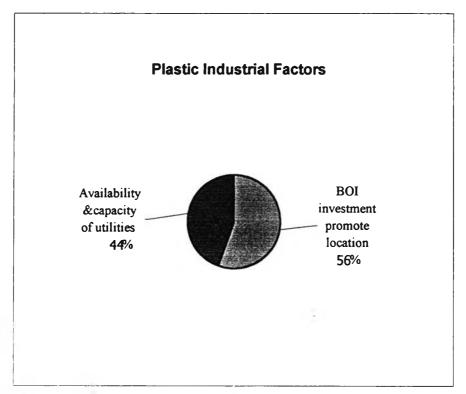

Figure 4.2: Result of questionnaire for plastic industry factor

From Figure 4.2, it is about 56% of BOI investment promote location and 44% of availability and capacity of utilities. It shows most business owners or someone related in positions are more consider in BOI investment promotion location at first cause they would like to gain about tax privileges (reduce about 20% for import raw materials). Second important factor is availability and capacity of utilities, (electricity supply, water supply and communication service) which helps them in production.