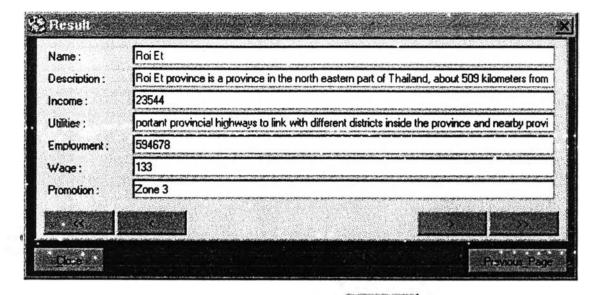

If users select button it shows the next province information page show in Figure 4.9.

Figure 4.9: Detail of Roi Et province after using selecting button.

The detail display consists of province name, province description, income per head, utilities facilities, the amount of employment, the minimum wage rate per day, and BOI investment promotion zone of Roi Et province.