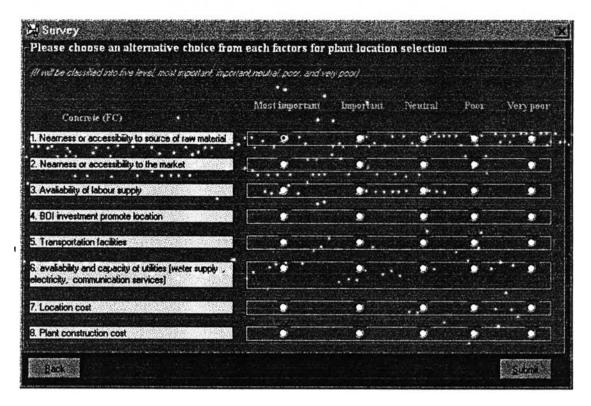

Figure 4.6: Second display of the decision support system for plant location selection

In second display, there are several factors of plant location selection checklists availability.

Users have to assign the value into each factor item depend on each factor that more attractive for users selection and requirement in making plant location selection decision.

The checklists is put a check mark at the right control box of each factor item in the list that it is major importance that need evaluate of decision support system for plant location selection both of plastic industry and concrete industry.

Step 2: To assign the value into each factor item depend on each factor that more attractive for users requirement.

Figure 4.11: The picture after he assigned the value into each factor items.

There are several factors of plant location selection checklists available from various sources. The factors are more important for investors or users in making plant location selection decision.

He has to assign the value into each factor item and then select the submit button to see the province alternative result. He assigns in ordering as neamess or accessibility to the raw materials is important factor, neamess or accessibilities to the market is neutral, availability of labour supply is important, BOI investment promote location is neutral, transportation facilities is important, availability and capacity of utilities is important, location cost is important and plant construction cost is neutral show in Figure 4.11.