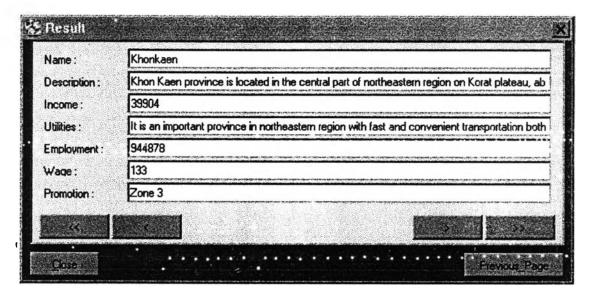

Figure 4.7: Output display of the decision support system for plant location selection

Output display, it shows location alternative result after users assign the relative priority of important factors influence for them in making plant location selection decision in each factor item. So, the system will multiple factor weight by the score of each factor, and sum the results for each location alternative into the database. Finally, it shows the plant location that has a highest score (only six provinces) compare to other location alternatives. Users can be able to see more detail in each province by select the detail button. (Show in Figure 4.8)

Figure 4.8: Detail display of each province

The detail display, it shows detail of each province, the province name, province description, income per head of this province, utilities of this province, the amount of employment, the minimum wage rate per day, and BOI investment promotion zone.