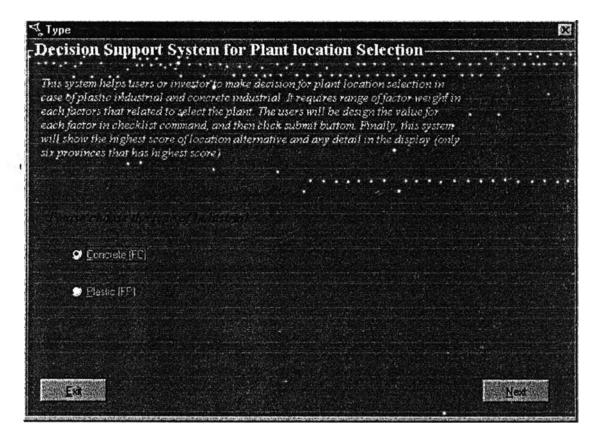

# 4.3.3 Decision support system for plant location selection display

Figure 4.5: First display of the decision support system for plant location selection

First display, it is first display of the system. First step, users have to select the type of industry and then select the next button to go to the system..