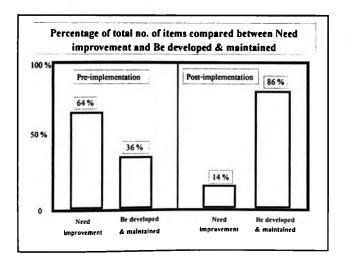

| Data analysis                               |       |                                                                  |
|---------------------------------------------|-------|------------------------------------------------------------------|
| . Analysis of individual me                 | suren | nent items comprised of 2 score level                            |
| - items with 0-1 score                      | s :/  | Need improvement                                                 |
| - items with 2 scores                       | : F   | Pass the standard criteria and the level                         |
|                                             | :     | should be maintained and developed.                              |
| comprised of 4 score level                  | suren | nent criteria and the overall picture                            |
|                                             | suren | ,                                                                |
| comprised of 4 score level                  | suren | nent criteria and the overall picture                            |
| comprised of 4 score level Need improvement | suren | nent criteria and the overall picture<br>Scores between 0 - 25 % |