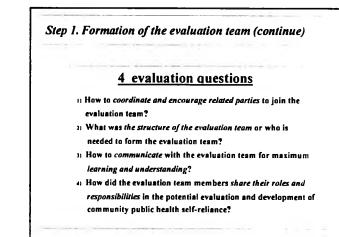

# 1) How did the evaluation team seek for techniques to improve and develop community potentials? 2) How were the activities, plans and project integrated?

**3 Evaluation questions** 

Step 3. Establishment of the action plans (continue)

s) What were the components of the village's action plan?