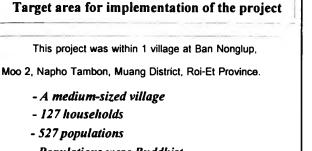

# Potential evaluation and development of community public health self-reliance

:Case study at Ban Nonglub ,Moo 2 ,Napho Tambon, Muang District ,Roi-Et Province

- Populations were Buddhist
- Main occupation was Rice farming
- Average family income was 25,000 Baht
- per annum.

- Background and Rational
- Project Description
- 🖉 Project Evaluation
- Conclusion and Discussion
- Recommendation