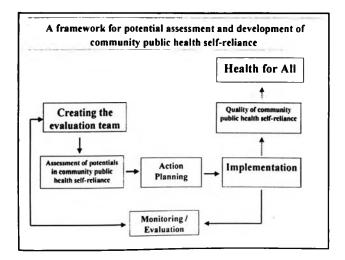

# Methods

The operational model employed in this project was modified from the model of

Participatory Monitoring and Evaluation (M&E) by using of evaluation outcomes for continuous improvement and development process.

# The meaning of Participatory M&E • is a process of collaborative problem-solving through the generation and use of knowledge. It is a process that leads to corrective action by involving all levels of stakeholders in shared decision making." (Deepa Nareyan, 1993)

#### Key Stages in Participatory M&E

- Stages 1 : Preparation
  - · Deciding on the need for an assessment
  - Determining the cost and time available
  - Identifying a lead participatory monitoring / evaluation
     facilitation
  - •Training the team of monitoring / evaluation facilitators
- Stages 2 : Participatory Assessment, Self-Evaluation, and Analysis
- Stages 3 : Action Planning
- Stages 4 : Dissemination of the result