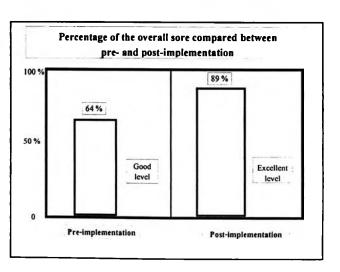

| Data analysis                               |       |                                                                  |
|---------------------------------------------|-------|------------------------------------------------------------------|
| . Analysis of individual me                 | suren | nent items comprised of 2 score level                            |
| - items with 0-1 score                      | s :/  | Need improvement                                                 |
| - items with 2 scores                       | : F   | Pass the standard criteria and the level                         |
|                                             | :     | should be maintained and developed.                              |
| comprised of 4 score level                  | suren | nent criteria and the overall picture                            |
|                                             | suren | ,                                                                |
| comprised of 4 score level                  | suren | nent criteria and the overall picture                            |
| comprised of 4 score level Need improvement | suren | nent criteria and the overall picture<br>Scores between 0 - 25 % |